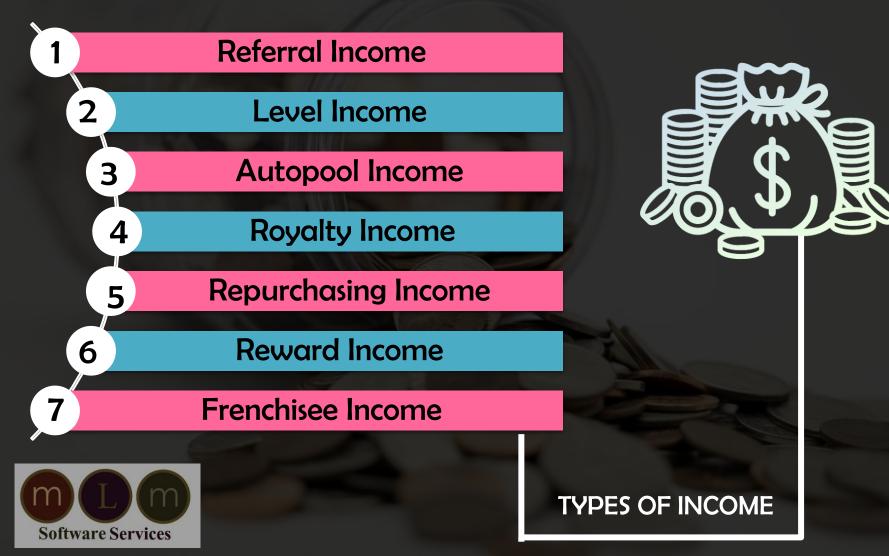

### -INCOME TYPES

### – REFERRAL INCOME

www.mlmsoftwareservices.com

## REFERRAL INCOME

### - LEVEL INCOME

| Level | Per<br>Member |   | Member | Amount         |
|-------|---------------|---|--------|----------------|
| 1     | 80            | X | 2      | Rs.160         |
| 2     | 60            | Х | 4      | Rs.240         |
| 3     | 50            | Х | 8      | <b>Rs.400</b>  |
| 4     | 40            | Х | 16     | Rs.640         |
| 5     | 25            | Х | 32     | Rs.800         |
| 6     | 10            | Х | 64     | Rs.640         |
| 7     | 10            | Х | 128    | <b>Rs.1280</b> |
| 8     | 10            | Х | 256    | Rs.2560        |
| 9     | 10            | Х | 512    | Rs.5120        |
| 10    | 5             | Х | 1024   | Rs.5120        |

### - AUTO POOL INCOME

www.mlmsoftwareservices.com

### -ROYALTY INCOME

Royalty Income will be awarded to the member who has finished 4 sponsor (single leg doesn't matter)

**Royalty income** as 1% from the turnover the company, will be distributed monthly in equal parts to the achievers.

### FRENCHISEE INCOME

| PIN | DISCOUNT |  |
|-----|----------|--|
| 25  | 2%       |  |
| 50  | 3%       |  |
| 100 | 4%       |  |
| 200 | 5%       |  |
| 500 | 6%       |  |
|     |          |  |