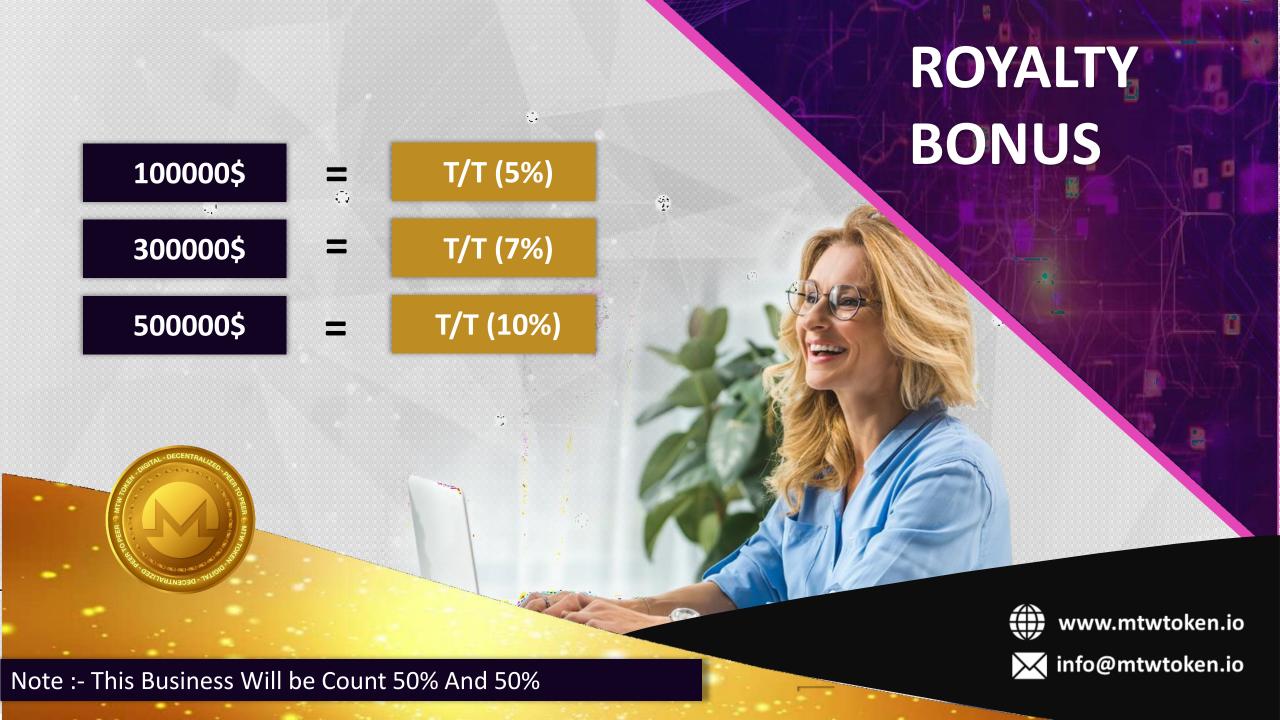

### **TYPES OF INCOME**

1 Trading Bonus

**02** Referral Bonus

03 Level Bonus

**104** Fast Track Bonus

**Royalty Bonus** 

0.5% To 1%

**Per Day** 