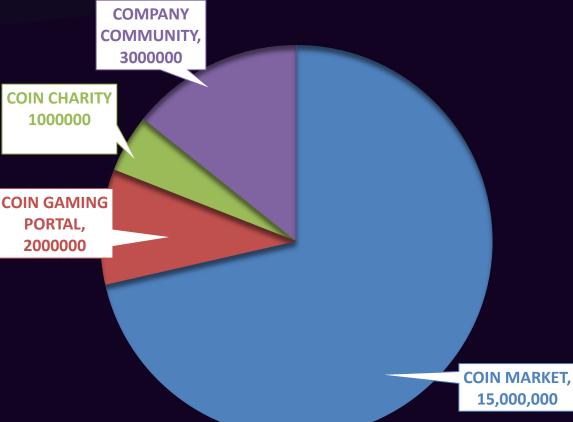

### TOKEN DETAIL

**Token Distribution In MTW** 

☐ TOKEN NAME :- META TRADE WORLD

☐ TICKER :- MTW

☐ BLOCKCHAIN :- BSC SCAN (BEP20)

☐ PRICE: 0.10\$

☐ Total supply:- 2.1 CR.

1.5 CR. coin Market

20 lac coin gaming portal

10 lac coin charity

30 lac Company Community