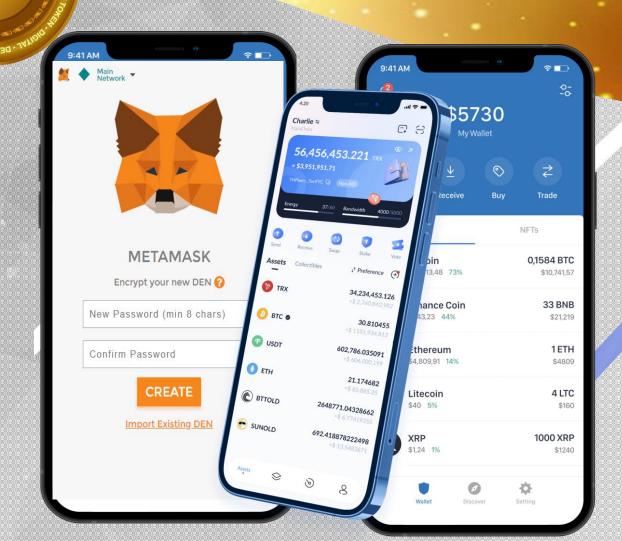

### MTW COIN WALLET

#### MTW coin is listed on:

### **Trust Wallet**

**METAMASK** 

**PancakeSwap** 